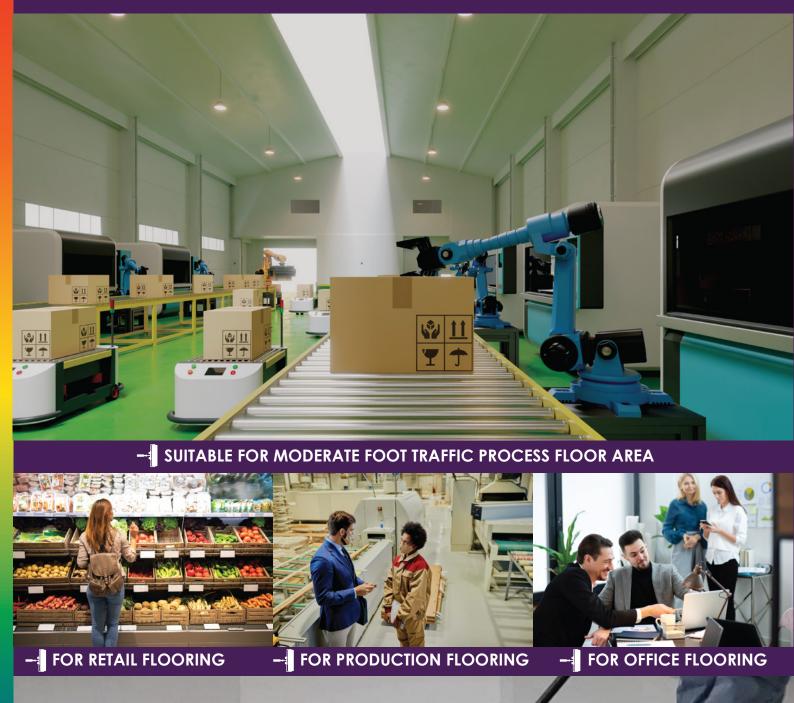

## **EPOXY BE5 FINISH** For Industrial Floor & Steel Structure

SMART EPOXY BE5 FINISH is a two pack Hi-Build Epoxy Finish for use on steel and concrete surface. It provides excellent resistant to oil, chemical, water and abrasion. Smart Epoxy BE5 Finish is suitable for machinery, flooring, concrete and steel structure. Besides, it also provide a smooth gloss finish to the machinery and flooring.