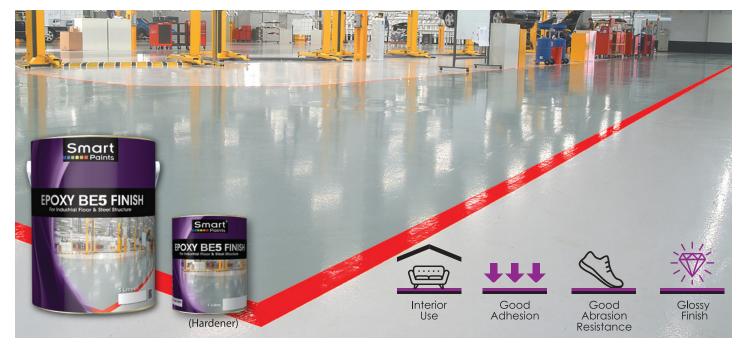

## Smart<sup>®</sup> EPOXY BE5 FINISH For Industrial Floor Paints EPOXY BE5 FINISH & Steel Structure

(Hardener)

Use

Good Adhesion

Abrasion Resistance

## **EPOXY BE5 FINISH** For Industrial Floor & Steel Structure

SMART EPOXY BE5 FINISH is a two pack Hi-Build Epoxy Finish for use on steel and concrete surface. It provides excellent resistant to oil, chemical, water and abrasion. Smart Epoxy BE5 Finish is suitable for machinery, flooring, concrete and steel structure. Besides, it also provide a smooth gloss finish to the machinery and flooring.