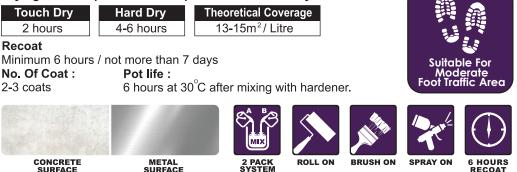

## Drying Time: Dependent on temperature and humidity.

Surface to be painted must dry and free from grease, dirt, and other contaminants. Smoothen surface with suitable grade sand paper and dust off before application of paints. For best result, steel surface should be grid blasted. For concrete, ensure that there is no rising dampness in order to get the best result.