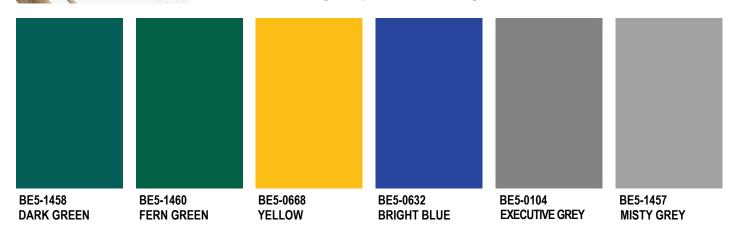

ion Resistance





## **EPOXY BE5 FINISH** For Industrial Floor & Steel Structure





SMART EPOXY BE5 FINISH is a two pack Hi-Build Epoxy Finish for use on steel and concrete surface. It provides excellent resistant to oil, chemical, water and abrasion. Smart Epoxy BE5 Finish is suitable for machinery, flooring, concrete and steel structure. Besides, it also provide a smooth gloss finish to the machinery and flooring.

## Drying Time: Dependent on temperature and humidity.



Surface to be painted must dry and free from grease, dirt, and other contaminants. Smoothen surface with suitable grade sand paper and dust off before application of paints. For best result, steel surface should be grid blasted. For concrete, ensure that there is no rising dampness in order to get the best result.





SMART PAINT MANUFACTURING SDN BHD Reg. No. 201301001177 (1031014-A) No.9 &11, Jalan Indah Gemilang 5, Taman Perindustrian Gemilang, 81800 Ulu Tiram, Johor, Malaysia. Email : info@smart-paints.com Website : www.smart-paints.com